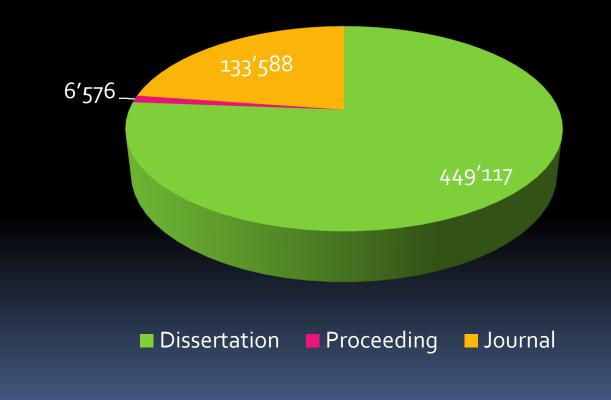

| 院 系: <u>甘学系</u><br>专业:中国哲学                                   |                                  |
| and the second | 研究方向: 现代中国哲学                                                 |                                  |
|                                                                                                                  | 导频: 胡 军 教校                                                   |                                  |
|                                                                                                                  | 二〇〇 四 年 十二 月                                                 |                                  |

## 3. What? CNKI Dissertations

Times Cited 2009



#### CNKI Yearbooks

- 2,119 titles
- 13,630 volumes
- 12 million entries
- 96% of central yearbooks
- 93% of total



中国民政统计年鉴

# 3. What? CNKI Statistical Yearbooks

624 Titles, 3,508 volumes, 99% of all



Statistical Yearbook
Investigation Data
Analysis Reports

Statistics Compilations
Census
Statistical Summary

#### CNKI Reference Books

- 3,668 volumes
- 37 subjects
- 15m entries
- 65% exclusive



西藏经卷插图精改

# 3. What? CNKI Reference Books

| Subjects                                       | Volumes |
|------------------------------------------------|---------|
| Dictionary of Chinese Reference Works          | 2       |
| "The 20th century Chinese Academic Dictionary" | 12      |
| China Archeology                               | 28      |
| China Collection and Appreciation