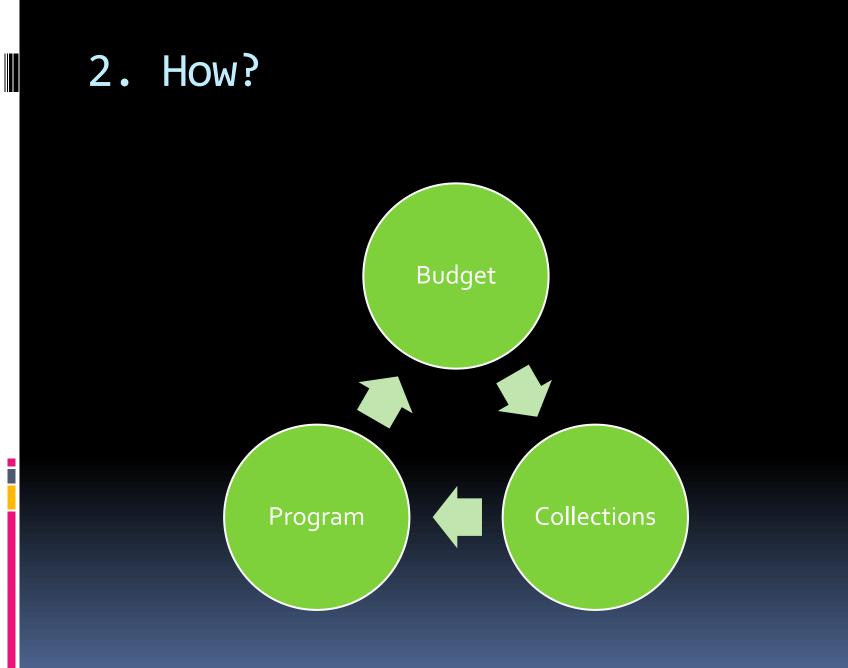

#### 2. How?

#### 2. How?

- National Consortium
- Regional Consortium
- Any other types

- As much as possible--complete
- As fresh as possible—novel
- As high quality as possible—quality
- Search as instantly as possible--instant