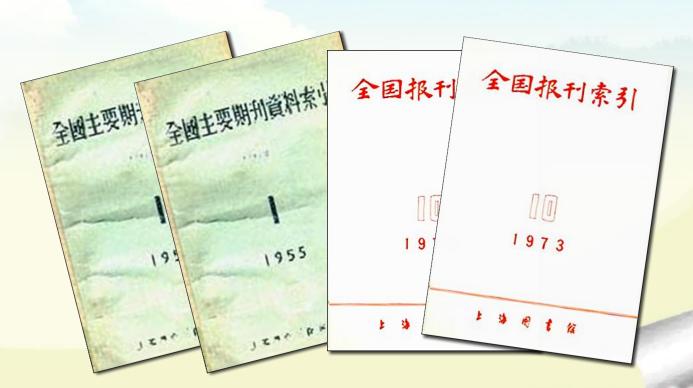

# National Index to Chinese Newspapers & Periodicals A secondary document database

Shanghai Library

Lin he









The Late Qing Dynasty
Full-text Database
(1833-1910)



The Minguo Period
Full-text Database
(1911-1949)



Construction and Development of the Secondary Documents

Common Platform







### **Products\_** Paper Version

It was launched in March, 1955.









#### **Products** NICNP Database



It was first created in 1993.

It received the blessing of the Chinese Ministry of Culture.



#### **Products** Website

- 1833-
- About 18,000 kinds of newspapers & periodicals
- Over 30 million entries in the database
- About 3.5 million new entries being updated every year
- www.cnbksy.com



### **Function**

| 一产品                                                                          | 全国作                                                                                                                                                               | •                                                        |