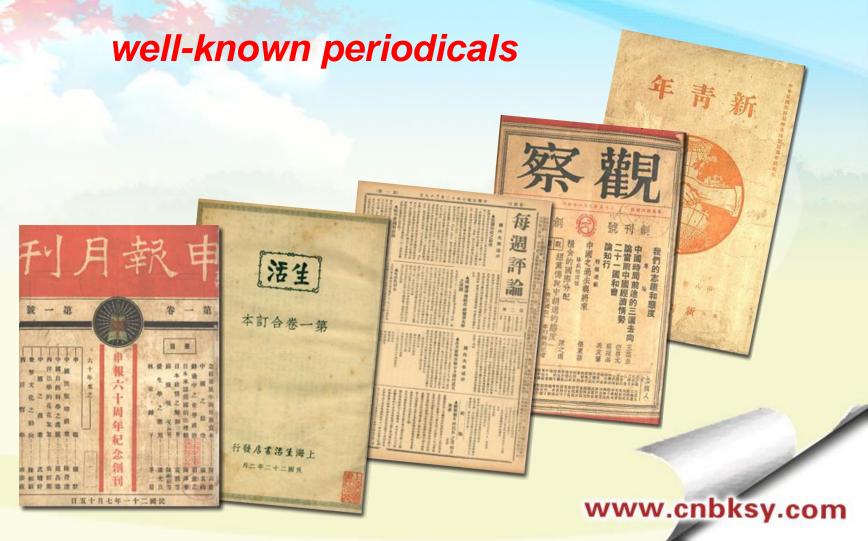

#### Full-text Database

Eastward Magazine-

one of the well-known periodicals in Min-guo Period