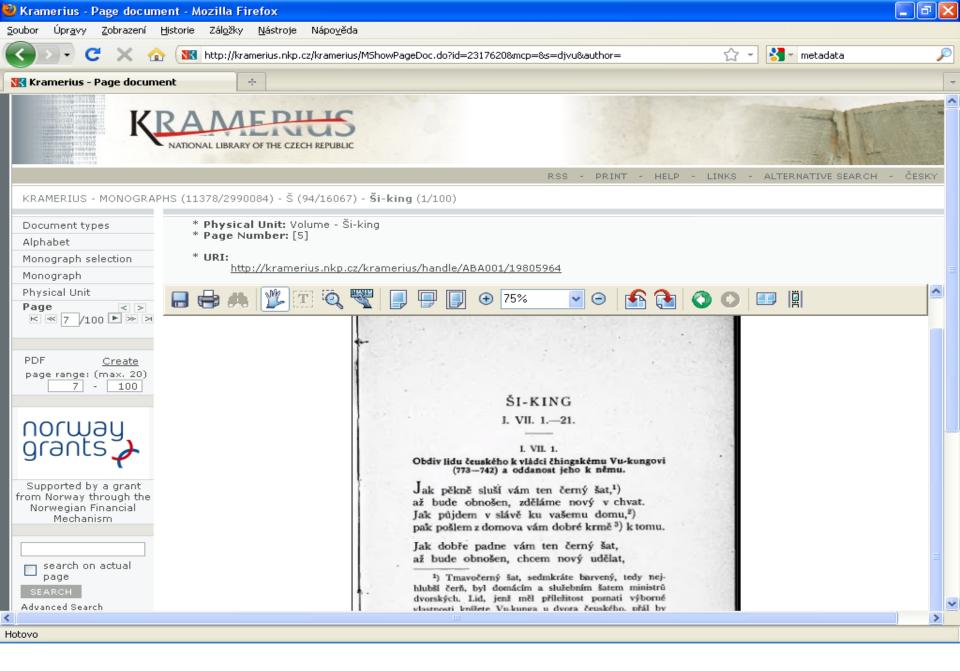

### Publications in Kramerius about China

- Small supplement to Chinese Studies (9 titles out of tens records in Aleph)
- Digitized books published in 19<sup>th</sup> century
- <u>http://kramerius-</u> info.nkp.cz/welcome/view?set\_language= <u>en</u>
- Connection to Google books
- Special requirement: <u>Lizardtech DjVu plug-</u> in

## Publications in Kramerius about China

- Language of digitized publications: Czech, German
- Subjects: humatinities (travellogues, culture, literature, philosophy)
- Both translations (from French, German, Italian, Chinese) and original Czech works

## Publications in Kramerius about China

- Authors: Czech: traveller Josef Kořenský, orientalist Rudolf Dvořák; non-Czech: E. R. Huc, J. Gabet
- Included in Katif and partly in Aleph catalogue of NL CR
- In compliance with copyright act in some cases only part of book available online

#### Kramerius - example