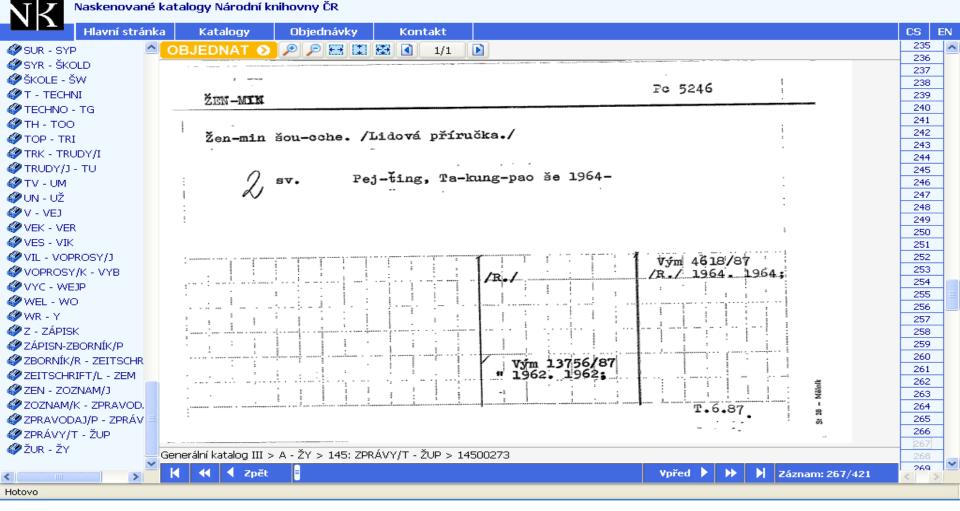

## **Publications in Katif about China**

- Scanned card catalogue
- <u>http://katif.nkp.cz/Katalogy.aspx</u>
- Books and periodicals, especially books
- Ca. 1600 records
- Parts: General catalogue I-III
- I: books published in 17<sup>th</sup> 18<sup>th</sup> century
- II: books published 1951-1995
- III: serials published to 1995

### Publications in Katif about China

- Languages of catalogued publications: European (English, Russian, Czech, etc.), Chinese
- Czech Transcription
- Subjects
  - especially humanities (literature, philosophy, history, etc.)
  - natural sciences (astronomy, mathematics)
  - economy
- Oldest authors Jesuits published in 17<sup>th</sup>-18<sup>th</sup> century: Schall, Verbiest, Noël, Amiot, Du Halde

### Publications in Katif about China

- General catalogue I not included in Aleph catalogue of NL CR
- General catalogues II, III partly included in Aleph catalogue of NL CR (also in Karslruhe Virtual Catalogue <u>http://www.ubka.uni-karlsruhe.de/kvk.html</u>)
- NL CR Reference and Interlibrary Services Department does not provide search