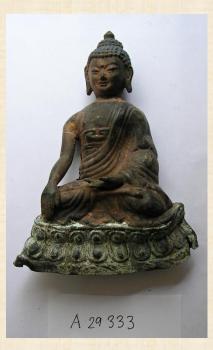

# Mongolian Prints and Manuscripts in Tibetan Language kept in the Naprstek Museum in Prague

Helena Heroldová Náprstek Museum, Prague

#### **Collection and Collectors**











## Prints and Manuscripts





## Condition



## Scanning



A 29 096/1.16.a

# Description

| File Name            | A/29096                      | A/29096.1                                      | A/29096.2                       | A/29096.3             |
|----------------------|------------------------------|------------------------------------------------|---------------------------------|-----------------------|
| Date Cataloged       | 16.1.2014                    | 16.1.2014                                      | 16.1.2014                       | 16.1.2014             |
| Collection           | ?                            | ?                                              | ?                               | ?                     |
| Place of publication |