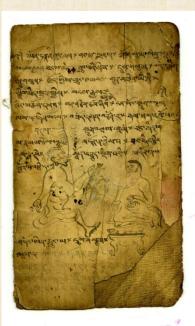

# Description

| File Name            | A/29096                      | A/29096.1                                      | A/29096.2                       | A/29096.3             |
|----------------------|------------------------------|------------------------------------------------|---------------------------------|-----------------------|
| Date Cataloged       | 16.1.2014                    | 16.1.2014                                      | 16.1.2014                       | 16.1.2014             |
| Collection           | ?                            | ?                                              | ?                               | ?                     |
| Place of publication |                              |                                                |                                 |                       |
| Datation             |                              |                                                |                                 |                       |
| Editor               |                              |                                                |                                 |                       |
| Printer              |                              |                                                |                                 |                       |
| Physical Description | blockprint                   | blockprint                                     | blockprint                      | blockprint            |
| Nomber of volumes    |                              |                                                |                                 |                       |
| Nomber of texts      | 3                            | 1                                              | 1                               | 1                     |
| Number of folios     | 21                           | 21                                             | 5                               | 7                     |
| Materials            | yellow paper,<br>ink (black) | paper, ink<br>(black)                          | paper, ink<br>(black)           | paper, ink<br>(black) |
| Condition            |                              | worn out                                       | good                            | good                  |
| Cover                |                              | paper                                          | 0                               | 0                     |
| Folio size           | 22x6,5 cm                    | 22x6,5 cm                                      | 20х6,6 ст                       | 18x7 cm               |
| Page size            |                              | 19,8x4,5 cm                                    | 17x6 cm                         | 15,5x5,5 cm           |
| Pictures             | 0                            | 0                                              | 0                               | 0                     |
| Script               | T dbu can                    | T dbu can                                      | T dbu can                       | T dbu can             |
| Title of text        |                              | bla ma mchod<br>pa'i                           |                                 | (nečitelný)           |
| Title variant        |                              |                                                |                                 |                       |
| Source               |                              | (sanskrt) Ku ru<br>puu dza sya<br>kalpa bla ma |                                 |                       |
| Translation          |                              | Offering to the teacher                        |                                 |                       |
| SCAN                 |                              | částečně                                       |                                 |                       |
| NOTES                |                              | poškozené:<br>slepené, plíseň                  | titulní list z<br>jiného textu? |                       |