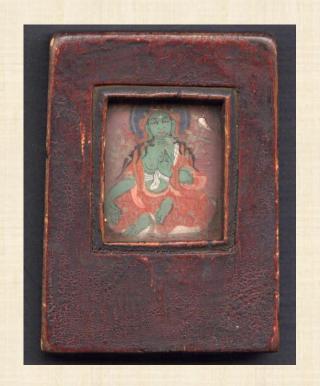

# Mongolian Prints and Manuscripts in Tibetan Language kept in the Naprstek Museum in Prague

Helena Heroldová Náprstek Museum, Prague

#### **Collection and Collectors**











## Prints and Manuscripts





## Condition



## Scanning



A 29 096/1.16.a

# Description

| File Name            | A/29096                      | A/29096.1                                      | A/29096.2                       | A/29096.3             |
|----------------------|------------------------------|------------------------------------------------|---------------------------------|-----------------------|
| Date Cataloged       | 16.1.2014                    | 16.1.2014                                      | 16.1.2014                       | 16.1.2014             |
| Collection           | ?                            | ?                                              | ?                               | ?                     |
| Place of publication |