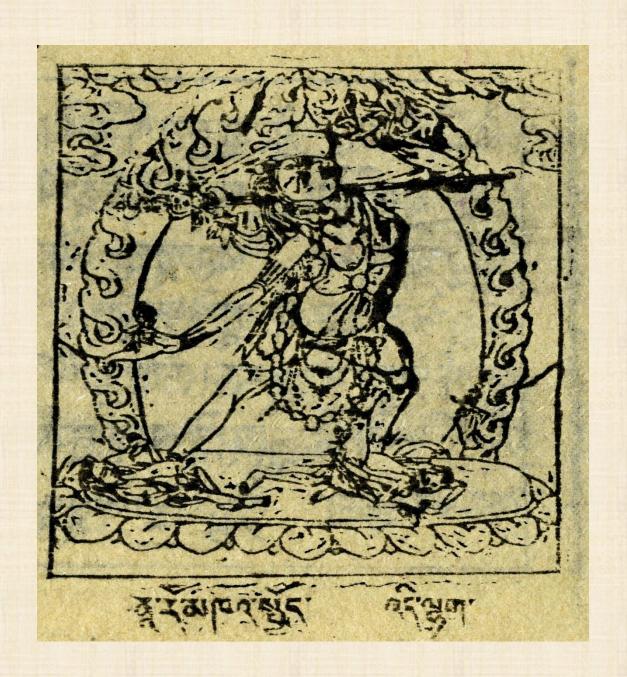

# Description

| File Name            | A/29096                      | A/29096.1                                      | A/29096.2                       | A/29096.3             |
|----------------------|------------------------------|------------------------------------------------|---------------------------------|-----------------------|
| Date Cataloged       | 16.1.2014                    | 16.1.2014                                      | 16.1.2014                       | 16.1.2014             |
| Collection           | ?                            | ?                                              | ?                               | ?                     |
| Place of publication |                              |                                                |                                 |                       |
| Datation             |                              |                                                |                                 |                       |
| Editor               |                              |                                                |                                 |                       |
| Printer              |                              |                                                |                                 |                       |
| Physical Description | blockprint                   | blockprint                                     | blockprint                      | blockprint            |
| Nomber of volumes    |                              |                                                |                                 |                       |
| Nomber of texts      | 3                            | 1                                              | 1                               | 1                     |
| Number of folios     | 21                           | 21                                             | 5                               | 7                     |
| Materials            | yellow paper,<br>ink (black) | paper, ink<br>(black)                          | paper, ink<br>(black)           | paper, ink<br>(black) |
| Condition            |                              | worn out                                       | good                            | good                  |
| Cover                |                              | paper                                          | 0                               | 0                     |
| Folio size           | 22x6,5 cm                    | 22x6,5 cm                                      | 20х6,6 ст                       | 18x7 cm               |
| Page size            |                              | 19,8x4,5 cm                                    | 17x6 cm                         | 15,5x5,5 cm           |
| Pictures             | 0                            | 0                                              | 0                               | 0                     |
| Script               | T dbu can                    | T dbu can                                      | T dbu can                       | T dbu can             |
| Title of text        |                              | bla ma mchod<br>pa'i                           |                                 | (nečitelný)           |
| Title variant        |                              |                                                |                                 |                       |
| Source               |                              | (sanskrt) Ku ru<br>puu dza sya<br>kalpa bla ma |                                 |                       |
| Translation          |                              | Offering to the teacher                        |                                 |                       |
| SCAN                 |                              | částečně                                       |                                 |                       |
| NOTES                |                              | poškozené:<br>slepené, plíseň                  | titulní list z<br>jiného textu? |                       |