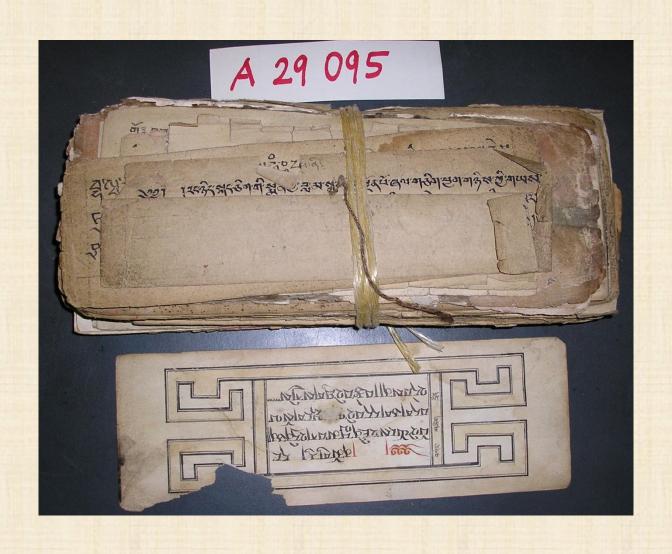

# Mongolian Prints and Manuscripts in Tibetan Language kept in the Naprstek Museum in Prague

Helena Heroldová Náprstek Museum, Prague

#### **Collection and Collectors**











## Prints and Manuscripts





## Condition



## Scanning



A 29 096/1.16.a

# Description

| File Name            | A/29096                      | A/29096.1                                      | A/29096.2                       | A/29096.3             |
|----------------------|------------------------------|------------------------------------------------|---------------------------------|-----------------------|
| Date Cataloged       | 16.1.2014                    | 16.1.2014                                      | 16.1.2014                       | 16.1.2014             |
| Collection           | ?                            | ?                                              | ?                               | ?                     |
| Place of publication |                              |