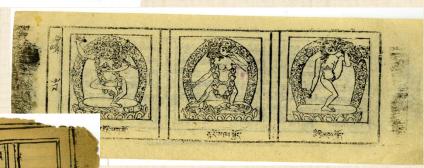

# Description

| File Name            | A/29096                      | A/29096.1                                      | A/29096.2                       | A/29096.3             |
|----------------------|------------------------------|------------------------------------------------|---------------------------------|-----------------------|
| Date Cataloged       | 16.1.2014                    | 16.1.2014                                      | 16.1.2014                       | 16.1.2014             |
| Collection           | ?                            | ?                                              | ?                               | ?                     |
| Place of publication |                              |                                                |                                 |                       |
| Datation             |                              |                                                |                                 |                       |
| Editor               |                              |                                                |                                 |                       |
| Printer              |                              |                                                |                                 |                       |
| Physical Description | blockprint                   | blockprint                                     | blockprint                      | blockprint            |
| Nomber of volumes    |                              |                                                |                                 |                       |
| Nomber of texts      | 3                            | 1                                              | 1                               | 1                     |
| Number of folios     | 21                           | 21                                             | 5                               | 7                     |
| Materials            | yellow paper,<br>ink (black) | paper, ink<br>(black)                          | paper, ink<br>(black)           | paper, ink<br>(black) |
| Condition            |                              | worn out                                       | good                            | good                  |
| Cover                |                              | paper                                          | 0                               | 0                     |
| Folio size           | 22x6,5 cm                    | 22x6,5 cm                                      | 20х6,6 ст                       | 18x7 cm               |
| Page size            |                              | 19,8x4,5 cm                                    | 17x6 cm                         | 15,5x5,5 cm           |
| Pictures             | 0                            | 0                                              | 0                               | 0                     |
| Script               | T dbu can                    | T dbu can                                      | T dbu can                       | T dbu can             |
| Title of text        |                              | bla ma mchod<br>pa'i                           |                                 | (nečitelný)           |
| Title variant        |                              |                                                |                                 |                       |
| Source               |                              | (sanskrt) Ku ru<br>puu dza sya<br>kalpa bla ma |                                 |                       |
| Translation          |                              | Offering to the teacher                        |                                 |                       |
| SCAN                 |                              | částečně                                       |                                 |                       |
| NOTES                |                              | poškozené:<br>slepené, plíseň                  | titulní list z<br>jiného textu? |                       |