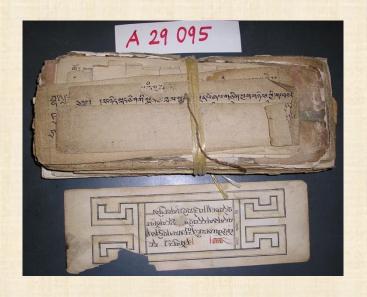

# Description

| File Name            | A/29096                      | A/29096.1                                      | A/29096.2                       | A/29096.3             |
|----------------------|------------------------------|------------------------------------------------|---------------------------------|-----------------------|
| Date Cataloged       | 16.1.2014                    | 16.1.2014                                      | 16.1.2014                       | 16.1.2014             |
| Collection           | ?                            | ?                                              | ?                               | ?                     |
| Place of publication |                              |                                                |                                 |                       |
| Datation             |                              |                                                |                                 |                       |
| Editor               |                              |                                                |                                 |                       |
| Printer              |                              |                                                |                                 |                       |
| Physical Description | blockprint                   | blockprint                                     | blockprint                      | blockprint            |
| Nomber of volumes    |                              |                                                |                                 |                       |
| Nomber of texts      | 3                            | 1                                              | 1                               | 1                     |
| Number of folios     | 21                           | 21                                             | 5                               | 7                     |
| Materials            | yellow paper,<br>ink (black) | paper, ink<br>(black)                          | paper, ink<br>(black)           | paper, ink<br>(black) |
| Condition            |                              | worn out                                       | good                            | good                  |
| Cover                |                              | paper                                          | 0                               | 0                     |
| Folio size           | 22x6,5 cm                    | 22x6,5 cm                                      | 20х6,6 ст                       | 18x7 cm               |
| Page size            |                              | 19,8x4,5 cm                                    | 17x6 cm                         | 15,5x5,5 cm           |
| Pictures             | 0                            | 0                                              | 0                               | 0                     |
| Script               | T dbu can                    | T dbu can                                      | T dbu can                       | T dbu can             |
| Title of text        |                              | bla ma mchod<br>pa'i                           |                                 | (nečitelný)           |
| Title variant        |                              |                                                |                                 |                       |
| Source               |                              | (sanskrt) Ku ru<br>puu dza sya<br>kalpa bla ma |                                 |                       |
| Translation          |                              | Offering to the teacher                        |                                 |                       |
| SCAN                 |                              | částečně                                       |                                 |                       |
| NOTES                |                              | poškozené:<br>slepené, plíseň                  | titulní list z<br>jiného textu? |                       |

| File Name            | A/29096/3.1.a      | A/290961/3.1.b     | A/29096/3.2.a      |
|----------------------|--------------------|--------------------|--------------------|
| Date Cataloged       | 16.1.2014          | 16.1.2014          | 16.1.2014          |
| Collection           |                    |                    |                    |
|                      |                    |                    |                    |
| Place of publication |                    |                    |                    |
| Datation             |                    |                    |                    |
| Editor               |                    |                    |                    |
| Printer              |                    |                    |                    |
| Physical Description | blockprint         | blockprint         | blockprint         |
| Nomber of volumes    |                    |                    |                    |
| Nomber of texts      | 1                  | 1                  | 1                  |
| Materials            | paper, ink (black) | paper, ink (black) | paper, ink (black) |
| Folio size           | 18,5x7 cm          | 18,5x7 cm          | 19x7 cm            |
| Page size            | 15x4 cm            | 16x5,5 cm          | 16x5,5 cm          |
| Lines per page       |                    | 4                  | 4                  |
| Text                 | Text               | Text               | Text               |
| Pictures             | 0                  | 0                  | 0                  |
| Script               | T dbu can          | T dbu can          | T dbu can          |
| Title of text        | (nečitelný)        |                    |                    |
| Title variant        |                    |                    |                    |
| Source               |                    |                    |                    |
| Translation          |                    |                    |                    |
| Left-hand Margin     |                    | gcig               | gnyis              |
| Right-hand Margin    |                    |                    |                    |
| Out of Margin Left   |                    |                    |                    |
| Out of Margin Right  |                    |                    |                    |
| SCAN                 | A                  | A                  | A                  |
| NOTES                |                    |                    |                    |