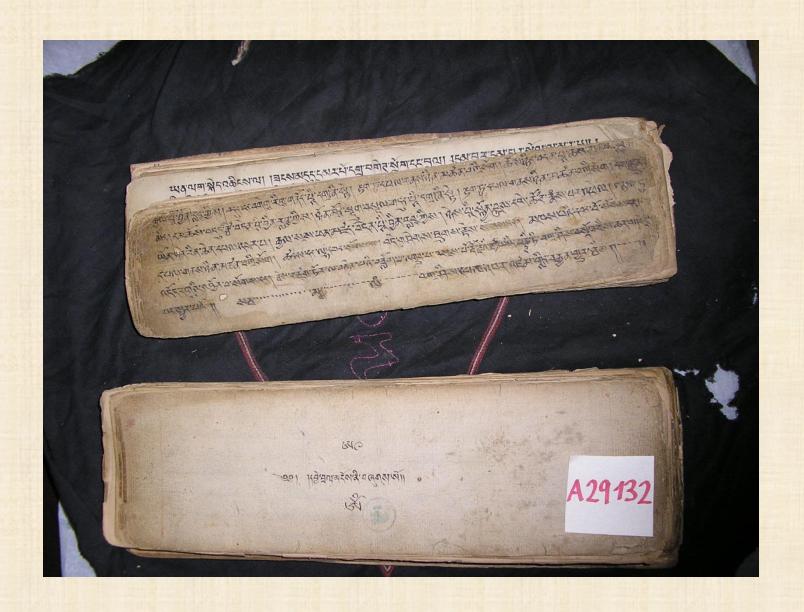

# Mongolian Prints and Manuscripts in Tibetan Language kept in the Naprstek Museum in Prague

Helena Heroldová Náprstek Museum, Prague

#### **Collection and Collectors**











## Prints and Manuscripts





## Condition



## Scanning



A 29 096/1.16.a

# Description

| File Name            | A/29096                      | A/29096.1                                      | A/29096.2                       | A/29096.3             |
|----------------------|------------------------------|------------------------------------------------|---------------------------------|-----------------------|
| Date Cataloged       | 16.1.2014                    | 16.1.2014                                      | 16.1.2014                       | 16.1.2014             |
| Collection           | ?                            | ?                                              | ?                               | ?                     |
| Place of publication |                              |