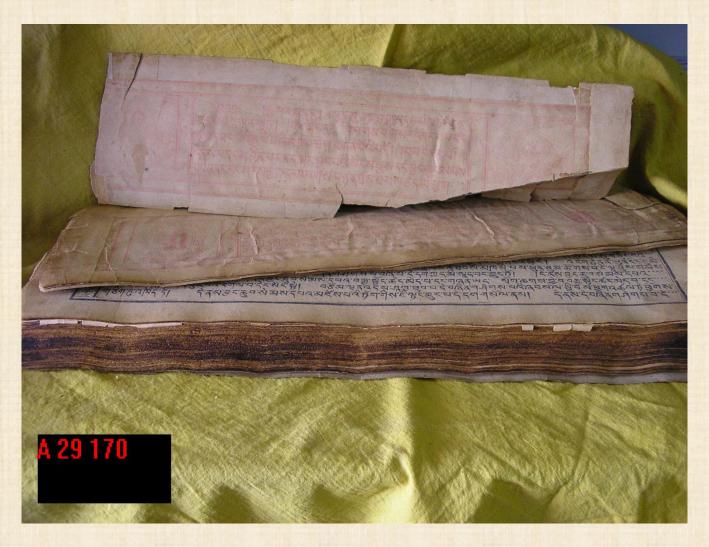

# Mongolian Prints and Manuscripts in Tibetan Language kept in the Naprstek Museum in Prague

Helena Heroldová Náprstek Museum, Prague

#### **Collection and Collectors**











## Prints and Manuscripts





## Condition



## Scanning



A 29 096/1.16.a

# Description

| File Name            | A/29096                      | A/29096.1                                      | A/29096.2                       | A/29096.3             |
|----------------------|------------------------------|------------------------------------------------|---------------------------------|-----------------------|
| Date Cataloged       | 16.1.2014                    | 16.1.2014                                      | 16.1.2014                       | 16.1.2014             |
| Collection           | ?                            | ?                                              | ?                               | ?                     |
| Place of publication |                              |