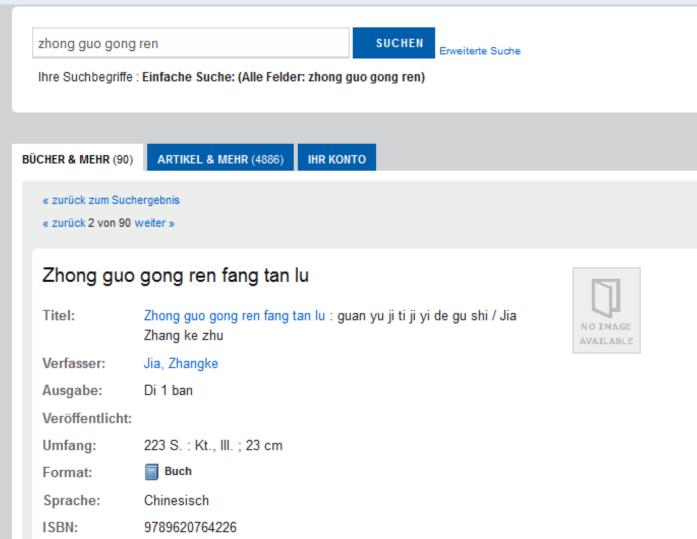

- w.goethe-univ ersitaet.
- ALA-LC romanizations rules at the introduction of Chinese script cataloguing 2008.
- Praxis rules to CJK-Records through the co-ordinating committee of the German union libraries 2010
- Frankfurt gave up the ALA-LC aggregation rules for personal names and
  geographica and started to make title records consequently in separate syllables.
  It caused a break in the catalog. On searching:
  - "zhong guo gong ren"
  - Different results to search mit "Zhongguo gong ren". The higher results do not only go back to the ambiguity by separating "Zhongguo":