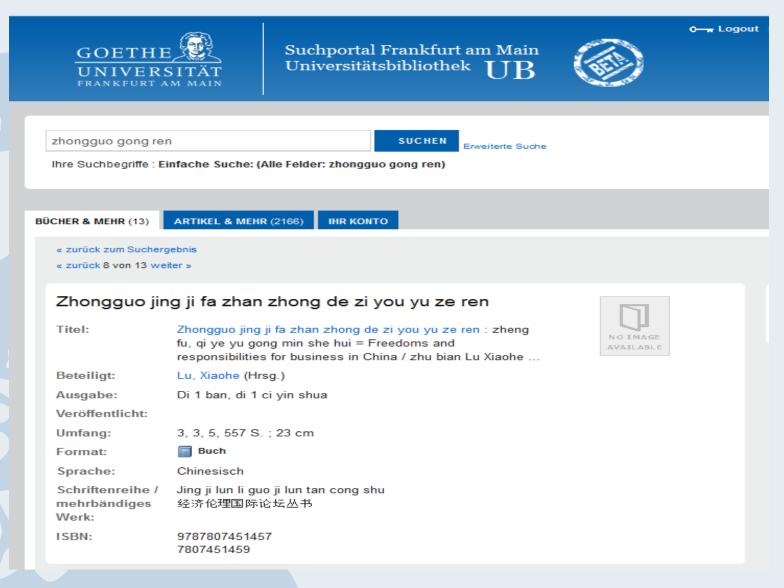

Screenshots from the perspective of the user.

- To search in transcription the user has to take into consideration whether aggregation of the syllables might be relevant.
  - The screenshot shows 1 of 13 results by searching in Pinyin according to ALA-LC Romanization rules, i.e. aggregation for personal names and geographica:
    - Zhongguo gong ren