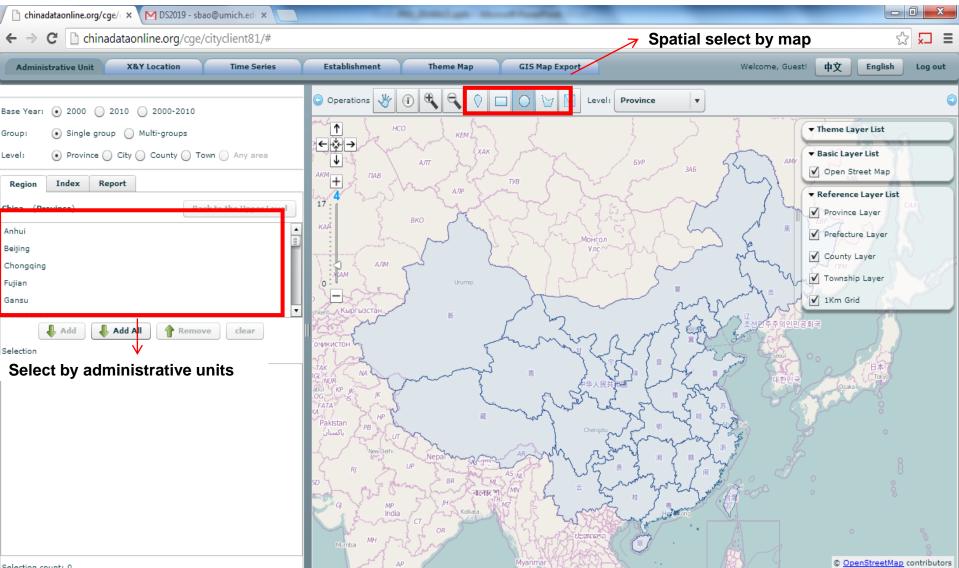

#### **Flexible Functions for Data Selection**

- Select data by administrative units (province, city, county and township)
- Select data by self-defined areas
- Select data by X&Y locations
- Select data with spatial tools from map