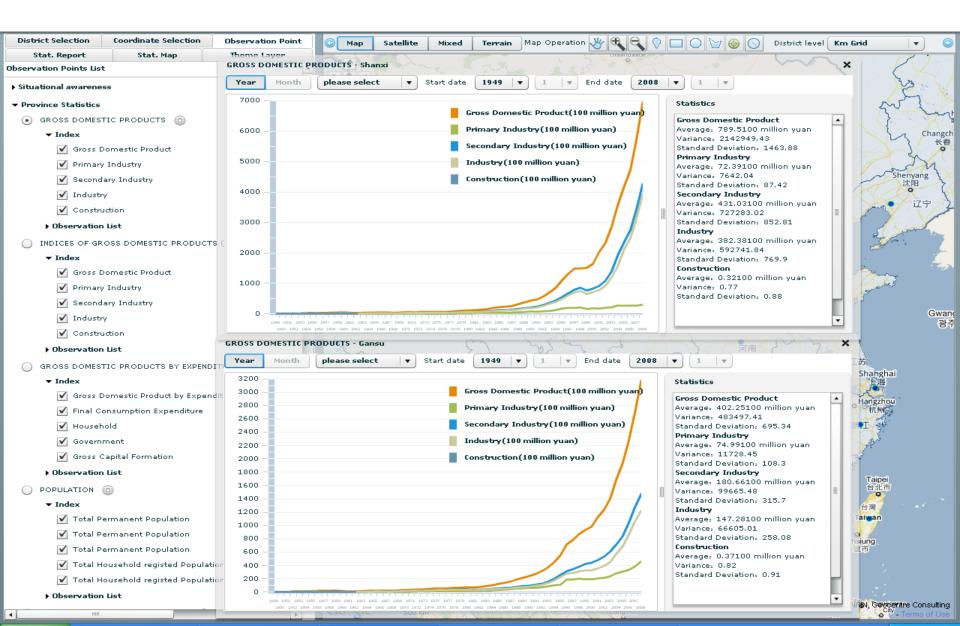

#### Easy and Time-saving Reports, Charts & Maps

- Reports (HTM, PDF, Excel, Word):
  - Pre-defined
  - Customized reports
- Charts:
  - Dynamic links to tables and maps
- Maps
  - make maps for all or selected areas
  - Export to JPG or PDF files