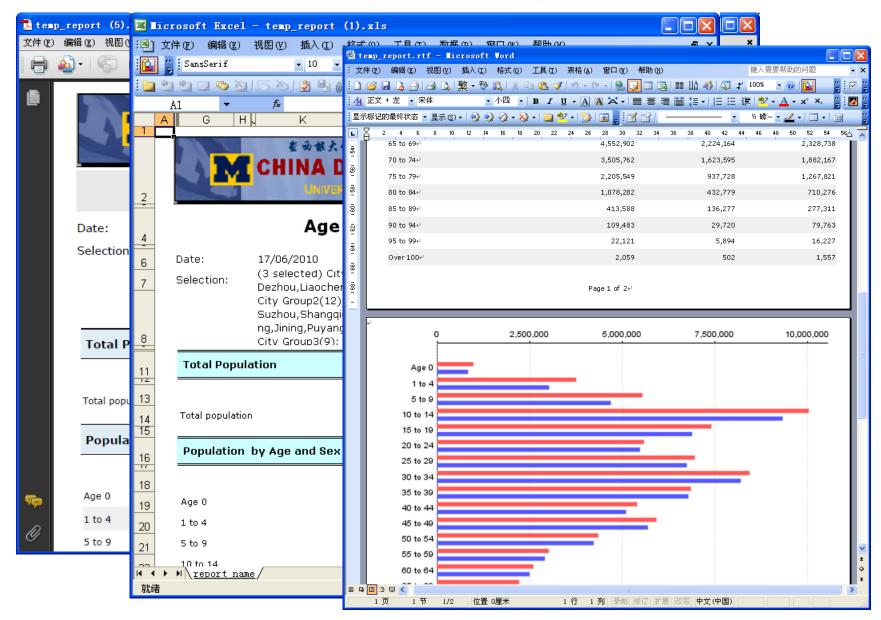

#### **Multiple Formats for Data Export**

- Export data, report or maps to different formats:
  - HTML
  - PDF
  - Excel
  - Word
  - GIS shape file

#### Easy and Time-saving Reports, Charts & Maps

- Reports (HTM, PDF, Excel, Word):
  - Pre-defined
  - Customized reports
- Charts:
  - Dynamic links to tables and maps
- Maps
  - make maps for all or selected areas
  - Export to JPG or PDF files