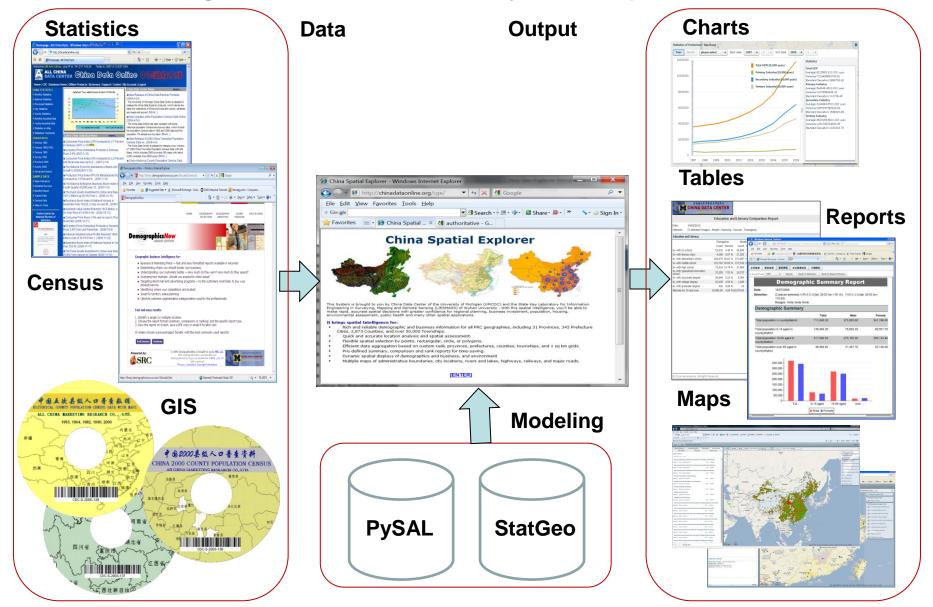

#### **Rich and Unique Databases**

- Government statistics at province, city, and county levels (1949 -)
- Population Census data by province, city, county, and township (1953, 1964, 1982, 1990, 2000, 2010)
- Economic Census data by province, city, county, and ZIP code (1995, 2001, 2004 and 2008)
- Firm level data with geo-referenced ZIP code locations (address, contact, ownership, industry, starting year, revenue and employee scales)
- GIS maps of province, city, county, township, and ZIP code

#### **Flexible Functions for Data Selection**

- Select data by administrative units (province, city, county and township)
- Select data by self-defined areas
- Select data by X&Y locations
- Select data with spatial tools from map

#### Easy and Time-saving Reports, Charts & Maps

- Reports (HTM, PDF, Excel, Word):
  - Pre-defined
  - Customized reports
- Charts:
  - Dynamic links to tables and maps
- Maps
  - make maps for all or selected areas
  - Export to JPG or PDF files

# Unlimited data service from Limited databases

- Unlimited data from different X&Y locations and spatial ranges
- Unlimited reports for selected provinces, cities, counties and townships
- Unlimited charts for selected regions and industries
- Unlimited maps for selected regions and variables