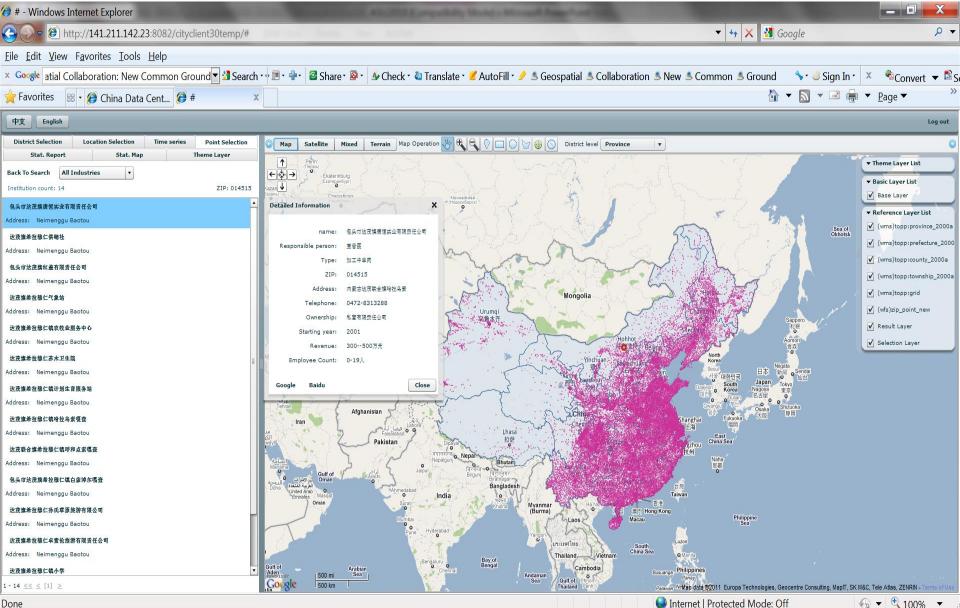

#### **Rich and Unique Databases**

- Government statistics at province, city, and county levels (1949 -)
- Population Census data by province, city, county, and township (1953, 1964, 1982, 1990, 2000, 2010)
- Economic Census data by province, city, county, and ZIP code (1995, 2001, 2004 and 2008)
- Firm level data with geo-referenced ZIP code locations (address, contact, ownership, industry, starting year, revenue and employee scales)
- GIS maps of province, city, county, township, and ZIP code

#### **Flexible Functions for Data Selection**

- Select data by administrative units (province, city, county and township)
- Select data by self-defined areas
- Select data by X&Y locations
- Select data with spatial tools from map

#### Easy and Time-saving Reports, Charts & Maps

- Reports (HTM, PDF, Excel, Word):
  - Pre-defined
  - Customized reports
- Charts:
  - Dynamic links to tables and maps
- Maps
  - make maps for all or selected areas
  - Export to JPG or PDF files