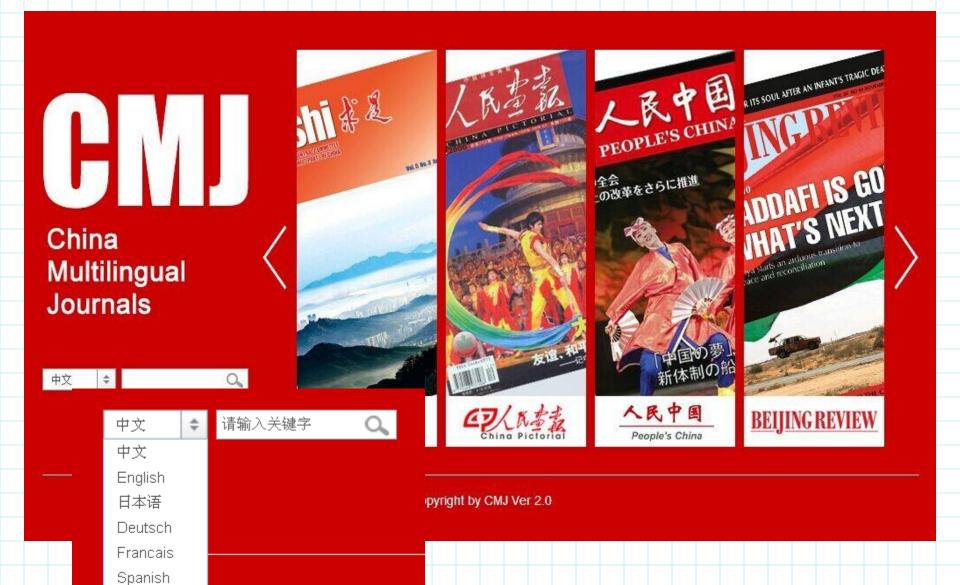

#### Multi-language cross-database searching

| Journal           | Language                                       | Issues |
|-------------------|------------------------------------------------|--------|
| 《Qiu Shi》         | English                                        | 14     |
| 《Beijing Review》  | English German Japanese French Spanish Chinese | 10204  |
| 《China Pictorial》 | Chinese English                                | 795    |
| 《People China》    | Japanese                                       | 718    |
| 《China Today》     | Chinese English Spanish French German          | 2141   |