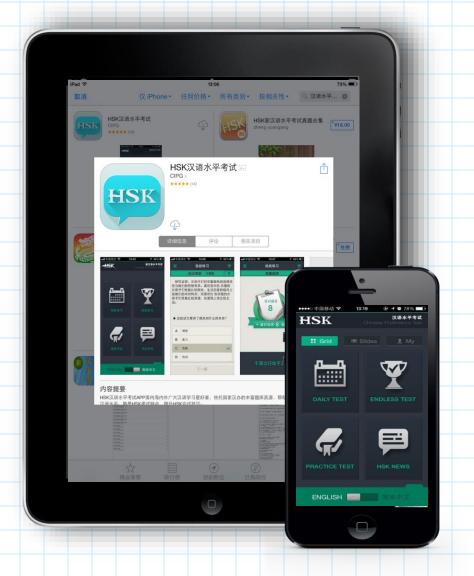

## HSK 汉语水平考试 App

Updated test data

Latest exam information

Convenient studying tool