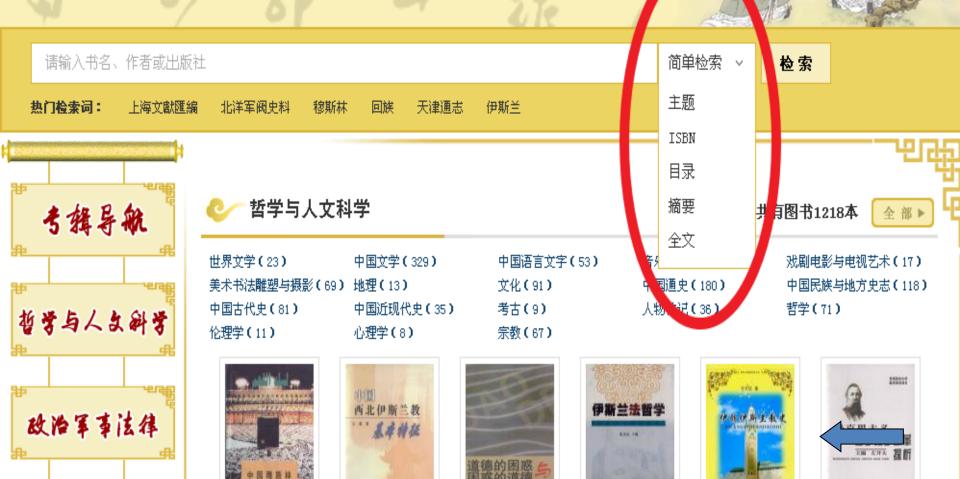

Webpage

CNKI Webpage + Institution's personalized Webpage

retrieval

( )

More retrieval fields supportive: Subject, ISBN, Catalog, Abstract, Full-text

Download

Both full-text and individual chapters