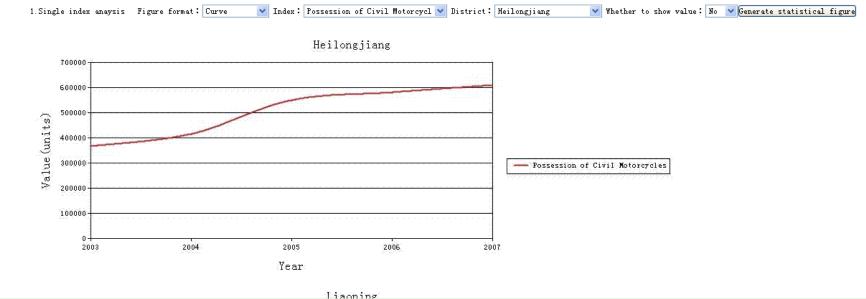

Steps: 1. Choose the parameters of districts, indexs, years. Then the related statistical table will be generated automaitically Demonstration by the system.

2. Based on the statistical table, we supply the analysis of single index, index relevance, district compare, and provide an external interface for time series analysis and multivariate analysis.

| Select a district(s)        |                           | Select an index(es)                                            | Select a year(s)                              |
|-----------------------------|---------------------------|----------------------------------------------------------------|-----------------------------------------------|
| Search districts:           | Search                    | Search indexes: Motorcycle Search                              | Year range 2003-2013 OK                       |
| Select districts: or select | ect district 💌            | Or select indexes : communication Services                     | For example:                                  |
| Nationwide Bei              | ijing 🔷                   | Manufacturing Enterprises/ S&T Personnel/ (Doctor Degree)/     | 1:2005-2011                                   |
| ✓Tianjin Het                | bei                       | (Economic Census)/                                             | 2:1993;                                       |
| Shanxi Im                   | ner mongolia              | 大中型摩托车制造业企业办科技机构科技活动人员(博士学历)(经普)                               | 3:1993;1997                                   |
| Lisoning [Ji]               | lin                       | ✓Possession of Civil Motorcycles/                              | 4:1993;1997;2000-2005                         |
| Heilongjiang Sha            | anghai                    | 民用摩托车拥有量                                                       |                                               |
| ✓Ji angsu     Zhe           | ejiang                    | Large and Medium-sized/ Motorcycles Manufacturing Enterprises/ |                                               |
| Anhui                       | jian                      | Domestic Technology Purchasing/ Fund Expenditure/ (Economic    |                                               |
| Ji angxi She                | andong                    | Census)/                                                       |                                               |
| The districts you have s    | elected: <u>Clear all</u> | The indexes you have selected: <u>Clear all</u>                | The years you have selected: <u>Clear all</u> |
| 🗹 Tianjin 🔽 S               | Shanxi                    | Possession of Civil Motorcycle                                 | 2003-2013;                                    |
|                             | feilongjiang              | s                                                              |                                               |
| ✓Ji angsu                   |                           |                                                                |                                               |