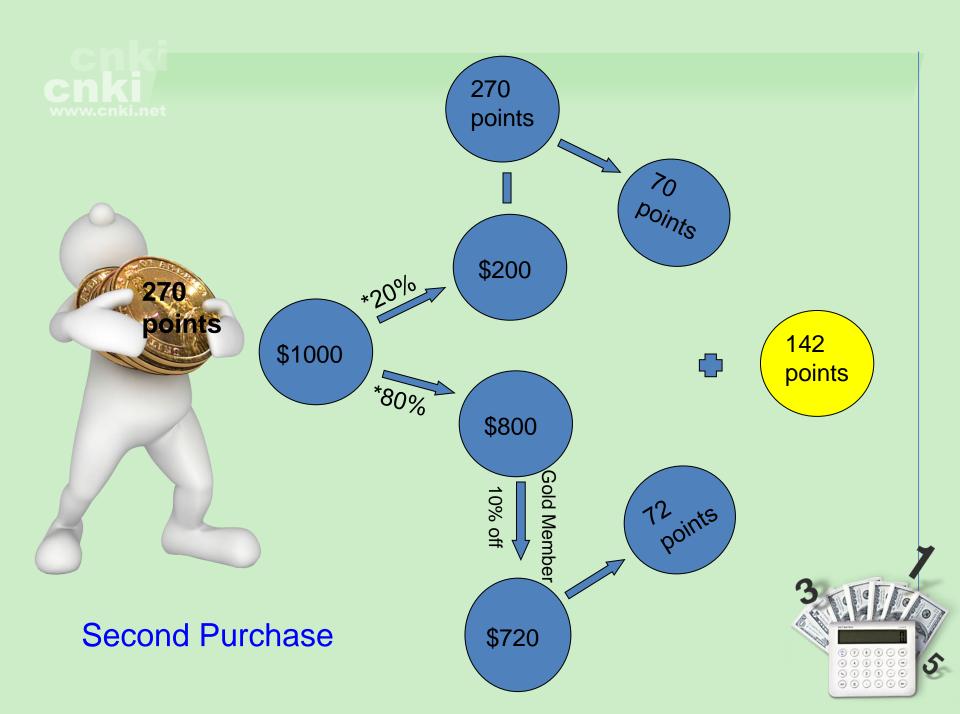

### **CNKI E-Books Membership**

Resources

**Typical Series** 

Copy Right & Quality

Characters

Membership Program

| Membership<br>Levels | Requirement<br>(cumulative expense) | Discount<br>Level | Bonus Point   |
|----------------------|-------------------------------------|-------------------|---------------|
| Standard Member      | -                                   | -                 | 1 point/ \$10 |
| Gold Member          | \$3,000                             | 10% off           | 1 point/ \$10 |
| Platinum Member      | \$6,000                             | 20% off           | 1 point/ \$10 |
| Diamond Member       | \$10,000                            | 30% off           | 1 point/ \$10 |

#### • What can you do with bonus points?

Directly offset matching cash in your next purchase (A maximum of 20% amount of actual price can be off set each time).