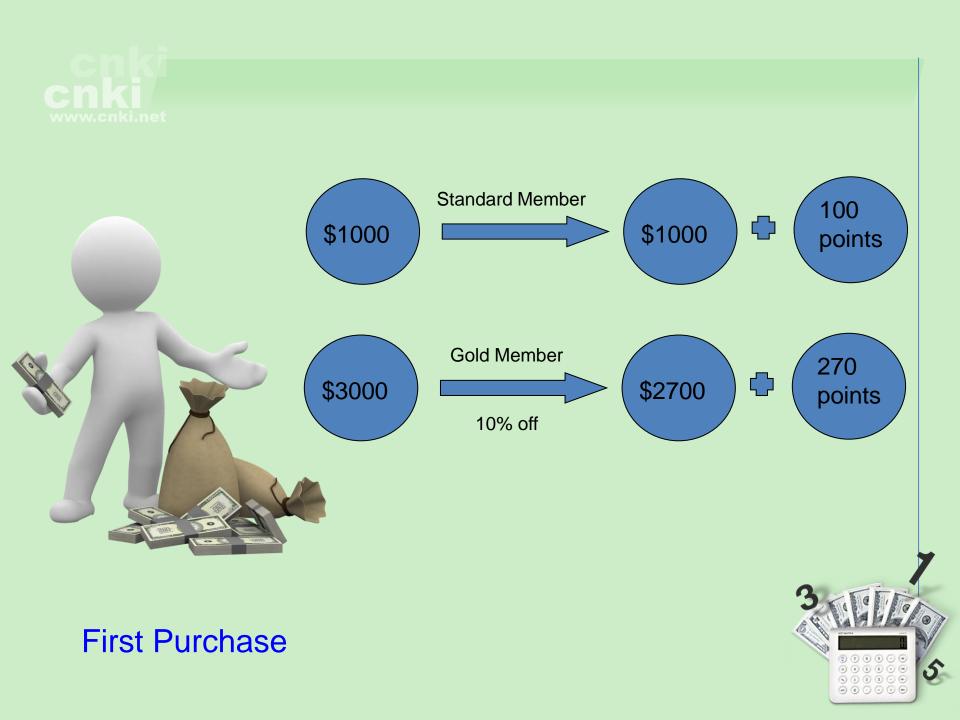

### **CNKI E-Books Membership**

Resources

**Typical Series** 

Copy Right & Quality

Characters

Membership Program

| Membership<br>Levels | Requirement<br>(cumulative expense) | Discount<br>Level | Bonus Point   |
|----------------------|-------------------------------------|-------------------|---------------|
| Standard Member      | -                                   | -                 | 1 point/ \$10 |
| Gold Member          | \$3,000                             | 10% off           | 1 point/ \$10 |
| Platinum Member      | \$6,000                             | 20% off           | 1 point/ \$10 |
| Diamond Member       | \$10,000                            | 30% off           | 1 point/ \$10 |

#### • What can you do with bonus points?

Directly offset matching cash in your next purchase (A maximum of 20% amount of actual price can be off set each time).