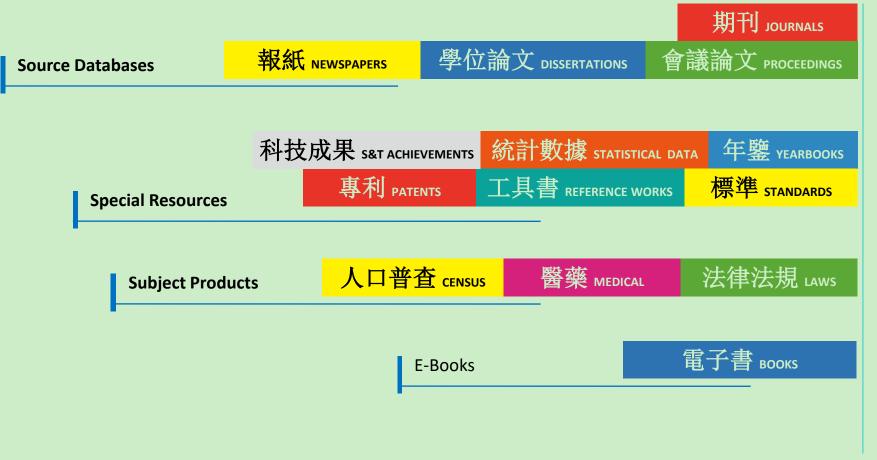

## **CNKI Product Line**

eng.oversea.cnki.net

|                                                                                         | HOME   CNKI   INTRODUCTION   PRODUCTS   USER'S GUIDE   CON                                                                                                  | TACT US English 💙 |
|-----------------------------------------------------------------------------------------|-------------------------------------------------------------------------------------------------------------------------------------------------------------|-------------------|
| 中国知识基础设施工程                                                                              | China Knowledge Resource Integrated Datab                                                                                                                   | ASSE KNS          |
| Journals Doctoral Dissertations                                                         | Masters' Theses Statistics Yearbooks Reference Works Law Proceeding Newspapers                                                                              | Standards Morev   |
| Username:<br>Password:<br>LOGIN IP Login<br>User Management                             | <ul> <li>⊙ Articles ○ Numbers ○ Tables ○ Definitions ○ Academic Trends</li> <li>              China Knowledge Resource Integrated Database      </li> </ul> | Search            |
| News                                                                                    | Cross-database search: Search in Several Chosen Databases at The Same Time.                                                                                 |                   |
| New CNKI NEW                                                                            | China Academic Journals Full-text Database 1915 onwards, 49103118 records in total                                                                          | >More             |
| EZproxy Troubleshooting                                                                 | China Doctoral Dissertations Full-text Database 1984 onwards, 235004 records in total                                                                       | >More             |
| 2014 International Conference<br>on Chinese Digital Publishing                          | China Masters' Theses Full-text Database 1984 onwards, 2034884 records in total                                                                             | >More             |
| and Digital Libraries July 2013 2012 Interneticeal Conference                           | China Proceedings of Conference Full-text Database 1953 onwards, 1697631 records in tota                                                                    | al >More          |
| 2013 International Conference<br>on Chinese Digital Publishing<br>and Digital Libraries | ✓ International Proceedings of Conference Full-text Database 1981 onwards, 497908 records                                                                   | in total >More    |
| June 2012<br>2012 International Conference                                              | China Core Newspapers Full-text Database 2000 onwards, 12591146 records in total                                                                            | >More             |
| on Chinese Digital Publishing<br>and Digital Libraries                                  | China Yearbooks Full-text Database 1912 onwards, 11203906 records in total                                                                                  | >More             |
| Services                                                                                | Single Database Search: Click Database Name to Enter Single Database Search.                                                                                |                   |
| > FAQ<br>> CAJViewer 7.2                                                                | Century Journals Project 1915-1993, 5153214 records in total                                                                                                | >More             |